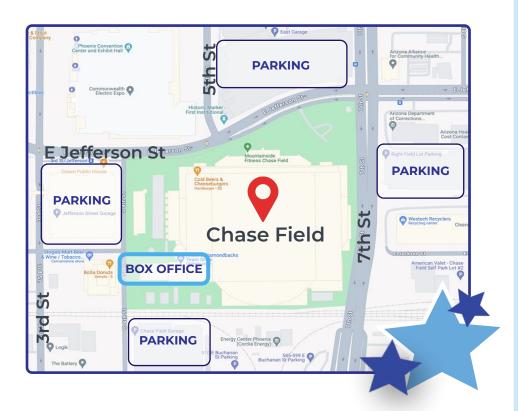

# 2024 Agent Appreciation

Chase Field
10:00 AM
401 E Jefferson St.
Phoenix, AZ 85004

## Parking Map | Arizona

### Check in at the Security Entrance next to the box office